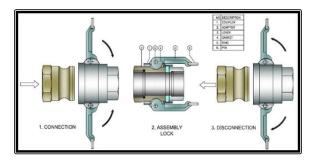

## **Recommended Use:**

The RX Aluminium Camlocks are manufactured from a high quality aluminium alloy and feature 304 stainless steel pins, impact/wear resistant forged brass arms, plated steel finger rings and are heat treated to provide greater durability. They are made to strict tolerances to ensure a leak proof seal. RX Aluminium Camlocks have BSP Threads.

These Camlocks are most commonly used with general transfer of water and some Fuels (diesel).

Dust Caps and Dust Plugs are not to be used in pressure applications

Temperature Range: As a guide only -65°C to +120°C