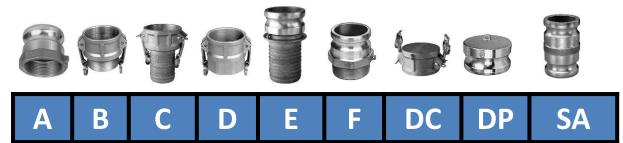

Rated Working Pressure @ 20°C : 15mm - 50mm 150psi, 65mm 125psi, 100mm 100psi & 150mm 75psi,

| Туре | 15mm | 20mm | 25mm | 32mm | 40mm | 50mm | 65mm | 80mm | 100mm | 150mm |
|------|------|------|------|------|------|------|------|------|-------|-------|
| А    | 15mm | 20mm | 25mm | 32mm | 40mm | 50mm | 65mm | 80mm | 100mm | 150mm |
| В    | 15mm | 20mm | 25mm | 32mm | 40mm | 50mm | 65mm | 80mm | 100mm | 150mm |
| С    | 15mm | 20mm | 25mm | 32mm | 40mm | 50mm | 65mm | 80mm | 100mm | 150mm |
| D    | 15mm | 20mm | 25mm | 32mm | 40mm | 50mm | 65mm | 80mm | 100mm | 150mm |
| E    | 15mm | 20mm | 25mm | 32mm | 40mm | 50mm | 65mm | 80mm | 100mm | 150mm |
| F    | 15mm | 20mm | 25mm | 32mm | 40mm | 50mm | 65mm | 80mm | 100mm | 150mm |
| DC   | 15mm | 20mm | 25mm | 32mm | 40mm | 50mm | 65mm | 80mm | 100mm | 150mm |
| DP   | 15mm | 20mm | 25mm | 32mm | 40mm | 50mm | 65mm | 80mm | 100mm | 150mm |
| AA   |      |      |      |      |      | 50mm |      | 80mm | 100mm |       |