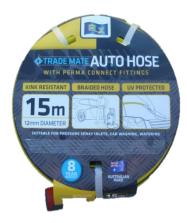

## **GARDEN HOSE**

### **Recommended Use:**

Premium quality garden hose particularly suitable for industrial applications as well as domestic applications.

#### **Features:**

- ✓ PROUDLY AUSTRALIAN MADE.
- ✓ Conforms to AS 2620 .
- ✓ Hose comes tap ready with permanently attached high quality, easy grip Perma-connect Tpr coated snap on fittings.
- ✓ This hose has excellent UV stability.
- ✓ Guaranteed against faulty workmanship for a period of 8 years.

#### **Construction:**

Inner core Black Flexible PVC

Reinforcing High tenacity polyester yarn

Outer cover UV stabilised high visibility yellow with black stripe.

| - |
|---|

| Code   | Nom I.D. | Working Pressure @ 20° C | Bag Qty | Stock Lengths |
|--------|----------|--------------------------|---------|---------------|
| 06TM15 | 12mm     | 1200 kpa / 174psi        | 5       | 15m           |