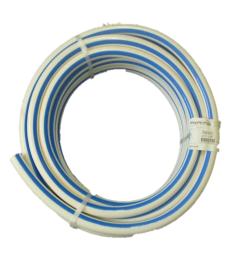

## **WASHDOWN HOSE**

## **Construction:**

<u>Inner Core:</u> White PVC with smooth finish. <u>Reinforcing:</u> High tenacity polyester yarn.

Outer Cover: White UV stabilised PVC with blue stripes with a

smooth finish.

| Code      | Nom I.D. | Nom O.D. | Working pressure @<br>20°C | Stock Lengths      |
|-----------|----------|----------|----------------------------|--------------------|
| 28WD20X** | 20mm     | 28mm     | 1mpa/145psi                | 20m & 100m         |
| 28WD25X** | 25mm     | 34.2mm   | 1mpa/145psi                | 20m,30m & 100m     |
| 28WD32X** | 32mm     | 43mm     | 1mpa/145psi                | 20m,30m,60m & 100m |
| 28WD38X** | 38mm     | 50mm     | 1mpa/145psi                | 20m &60m           |