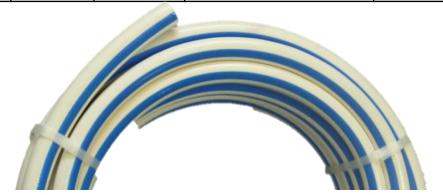

## **WASHDOWN HOSE**

## **Construction:**

<u>Inner Core:</u> White PVC with smooth finish. <u>Reinforcing:</u> High tenacity polyester yarn.

Outer Cover: White UV stabilised PVC with blue stripes with a

smooth finish.

| Code      | Nom I.D. | Nom O.D. | Working pressure @<br>20°C | Stock Lengths      |
|-----------|----------|----------|----------------------------|--------------------|
| 28WD20X** | 20mm     | 28mm     | 1mpa/145psi                | 20m & 100m         |
| 28WD25X** | 25mm     | 34.2mm   | 1mpa/145psi                | 20m,30m & 100m     |
| 28WD32X** | 32mm     | 43mm     | 1mpa/145psi                | 20m,30m,60m & 100m |
| 28WD38X** | 38mm     | 50mm     | 1mpa/145psi                | 20m &60m           |