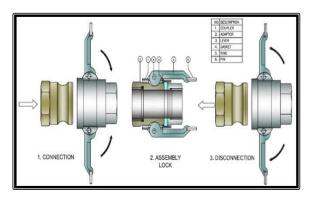

## **Recommended Use:**

Designed for use with liquids, Yellow Ny Glass camlocks are made of nylon reinforced with glass fibers with stainless steel levers and pins.

These are lightweight couplings that are resistant to various chemicals (check chemical charts), solvents, weathering, and salt water.

Ny-glass camlocks are highly resistant to cross threading, impact, warpage, and crushing. They are also electrically inert - no sparks or galvanic action.

They are not recommended for use in food applications. Ny-glass camlocks are becoming increasingly popular and offer many advantages over polypropylene and traditional aluminum, bronze, or stainless steel fittings.

Camlocks are NOT for use with compressed air or gases. Always confirm if gasket material is compatible with fluid. Dust Caps and Dust Plugs are not to be used in pressure applications.

Rated working pressures at 20° C 15mm – 25mm 100psi, 40mm – 50mm 75psi, 80mm – 100mm 50psi Maximum temperature is 79°C. Special precaution must be taken when using at elevated temperatures - consult factory.