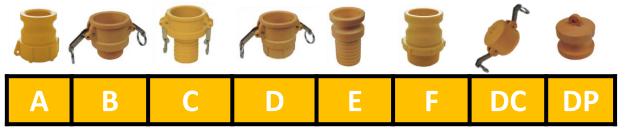

| Туре | 15mm | 20mm | 25mm | 32mm | 40mm | 50mm | 80mm | 100mm | 150mm |
|------|------|------|------|------|------|------|------|-------|-------|
| А    | 15mm | 20mm | 25mm | 32mm | 40mm | 50mm | 80mm | 100mm | 150mm |
| В    | 15mm | 20mm | 25mm | 32mm | 40mm | 50mm | 80mm | 100mm | 150mm |
| С    | 15mm | 20mm | 25mm | 32mm | 40mm | 50mm | 80mm | 100mm | 150mm |
| D    | 15mm | 20mm | 25mm | 32mm | 40mm | 50mm | 80mm | 100mm | 150mm |
| E    | 15mm | 20mm | 25mm | 32mm | 40mm | 50mm | 80mm | 100mm | 150mm |
| F    | 15mm | 20mm | 25mm | 32mm | 40mm | 50mm | 80mm | 100mm | 150mm |
| DC   | 15mm | 20mm | 25mm | 32mm | 40mm | 50mm | 80mm | 100mm | 150mm |
| DP   | 15mm | 20mm | 25mm | 32mm | 40mm | 50mm | 80mm | 100mm | 150mm |