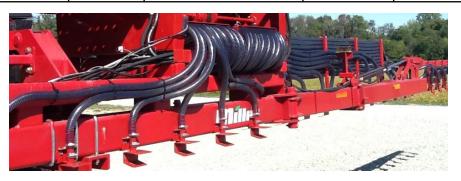

## **CLEAR BLACK AIR SEEDER HOSE**

## **Recommended Use:**

For dry conveying of seeds and grains in Primary, Secondary and Tertiary air seeder lines, can also be used for suction or delivery of water & other media.