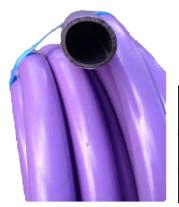

## LILAC SULLAGE HOSE (NON PRESSURE)

## **Construction:**

**Inner core** Black flexible PVC with smooth finish

**Outer cover** UV stabilised lilac (purple) PVC with a smooth finish.

| Code     | Nom I.D. | Working Pressure<br>@ 20° C | Stock Lengths   |
|----------|----------|-----------------------------|-----------------|
| 01S18X** | 18mm     | .3mpa / 43psi               | 20m, 30m & 100m |
| 01S25X** | 25mm     | .3mpa / 43psi               | 20m, 30m & 80m  |