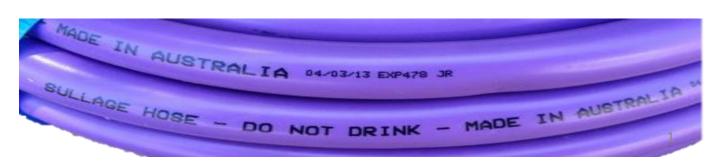

## **Features:**

- ✓ PROUDLY AUSTRALIAN MADE.
- ✓ Excellent U.V. Resistance to withstand extreme Australian conditions.
- √ Working Pressure .3mpa / 43 psi
- ✓ Printed "WASTE WATER DO NOT DRINK"
- ✓ Operating temperature -5°C to + 60°C.
- ✓ Lilac outer cover indicates waste water.
- ✓ Not for use in closed pressurised systems.