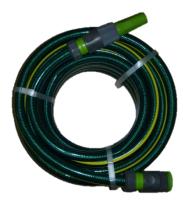

## **Construction:**

| Inner core  | Black flexible PVC with smooth finish                          |  |  |
|-------------|----------------------------------------------------------------|--|--|
| Reinforcing | High tenacity polyester yarn                                   |  |  |
| Outer cover | UV stabilised translucent blue green PVC with a yellow stripe. |  |  |