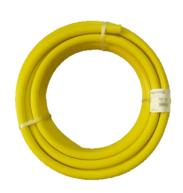

## **SAFETY YELLOW HOSE**

## **Recommended Use:**

RX Safety Yellow is recommended for all air and water applications where a long lasting hose is required. Ideal for use in heavy duty compressed air and water applications.

## **Construction:**

<u>Inner Core:</u> Black PVC with a smooth finish. <u>Reinforcing:</u> High tenacity polyester yarn.

Outer Cover: UV stabilised High visibility yellow PVC with ribbed

finish.

| Code      | Nom I.D. | Nom O.D. | Working pressure @<br>20°C | Stock Lengths |
|-----------|----------|----------|----------------------------|---------------|
| 19SY20X** | 20mm     | 28mm     | 1.6mpa / 230psi            | 20m & 100m    |
| 19SY25X** | 25mm     | 34.8mm   | 1.6mpa / 230psi            | 20m & 100m    |
| 19SY32X** | 32mm     | 42mm     | 1.6mpa / 230psi            | 20m & 60m     |
| 19SY38X** | 38mm     | 48mm     | 1.6mpa / 230psi            | 20m & 60m     |
| 19SY50X** | 50mm     | 62mm     | 1.6mpa / 230psi            | 20m & 40m     |