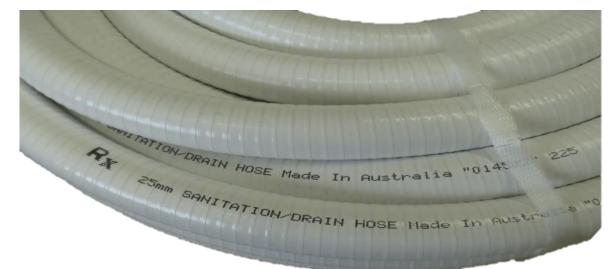

## **SANITATION HOSE**

## **Recommended Use:**

Recommended for use as a sanitation discharge hose within the recreation industry for boats, caravans and recreational vehicles.

## **Construction:**

White PVC / Nitrile blend with a rigid helix

| Code     | Nom<br>I.D. | Nom<br>O.D. | Work / Pressure<br>@ 20ºC | Vacuum Rating<br>*mm hg | Min Bend<br>Radius | Stock<br>Lengths |
|----------|-------------|-------------|---------------------------|-------------------------|--------------------|------------------|
| 36S20X20 | 19mm        | 25.8mm      | .9mpa/131psi              | 624                     | 110mm              | 20m              |
| 36S25X20 | 25mm        | 31.9mm      | .9mpa/131psi              | 624                     | 120mm              | 20m              |
| 36S38X20 | 38mm        | 46.1mm      | .6mpa/87psi               | 624                     | 200mm              | 20m              |